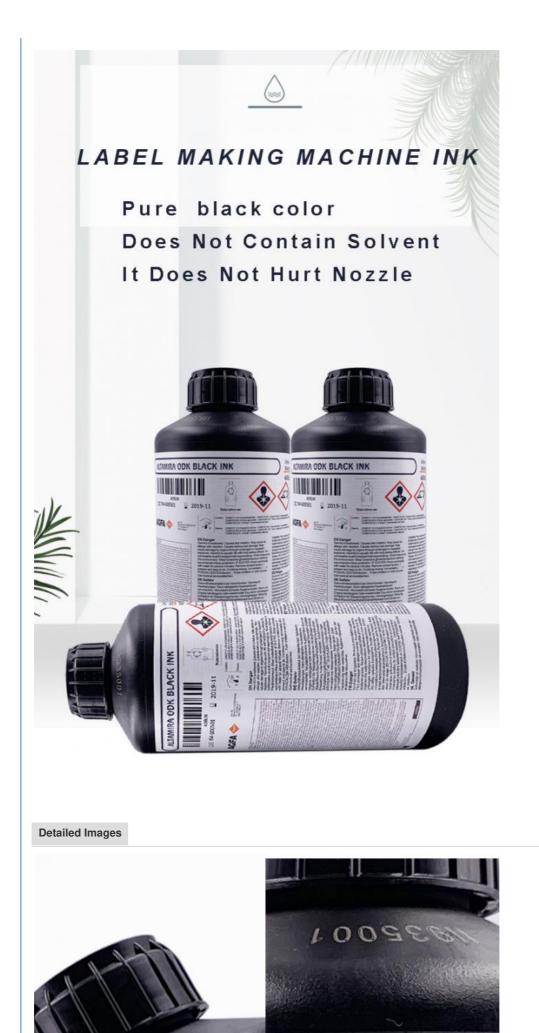

## High quality Belgian Agfa labelling machine uv ink for Ricoh konica Toshiba printhead

### Parameter

| Product name        | Label making machine UV Ink    |  |
|---------------------|--------------------------------|--|
| Package             | 1L/bottle                      |  |
| Outdoor durability  | 1 year                         |  |
| Color               | Black                          |  |
| Compatible printers | Ricoh / KONICA/SEIKO/KYOCERA   |  |
| Use for             | textile , glass , plastic etc. |  |
| Product life        | 12 months                      |  |